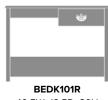

Model: BEDK101R 40.5W 19.5D 30H

# Statement of Line

40.5W 19.5D 30H

45.25W 19.5D 30H

BEDK102R 45.25W 19.5D 30H

69W 19.5D 30H

BEDK103L

69W 19.5D 30H