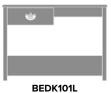

Model: BEDK101R 40.5W 19.5D 30H

# Statement of Line

40.5W 19.5D 30H

45.25W 19.5D 30H

BEDK102R 45.25W 19.5D 30H

69W 19.5D 30H

BEDK103L

69W 19.5D 30H