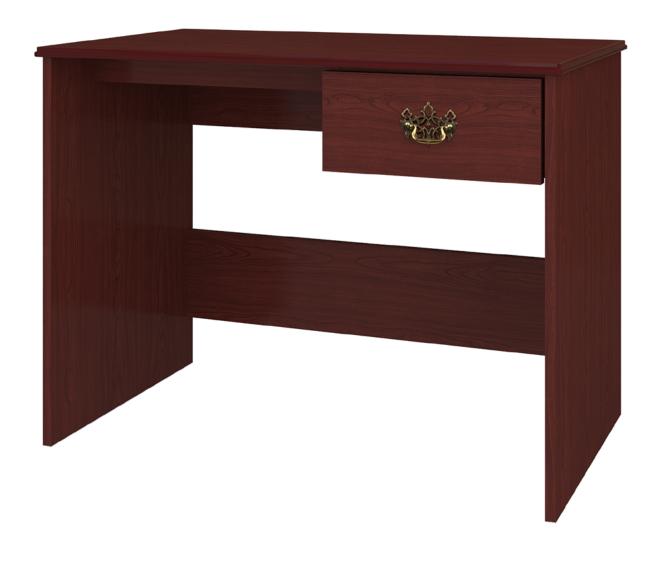

# beaufort

Desk

# beaufort

Kwalu's Beaufort Collection delivers a traditional casegood to senior living environments. The gently radiused corners, overlay door and drawer design and OG edging contribute to a sense of refinement and classic elegance your residents will appreciate.

Model: BEDK101R 40.5W 19.5D 30H