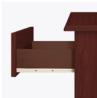

# OG Edging on Top

This traditional 3/8" tiered edging on the top adds character.