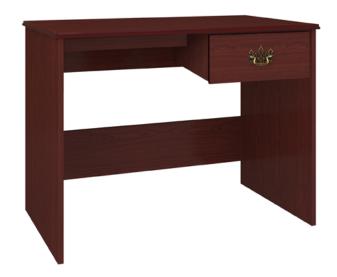

# beaufort

Desk

# beaufort

Kwalu's Beaufort Collection delivers a traditional casegood to senior living environments. The gently radiused corners, overlay door and drawer design and OG edging contribute to a sense of refinement and classic elegance your residents will appreciate.

Model: BEDK101R 40.5W 19.5D 30H