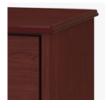

# OG Edging on Top

This traditional 3/8" tiered edging on the top adds character.